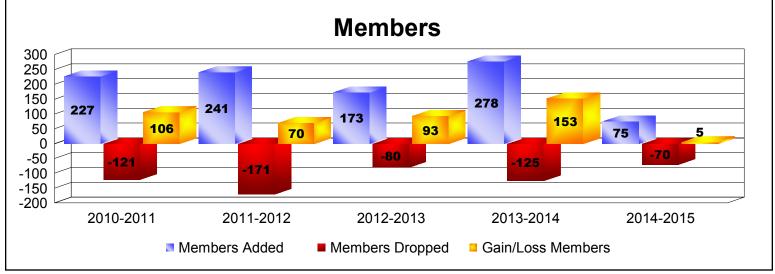

District 114 M

As of June 2015 Cumulative

| Year      | New<br>Clubs | Dropped<br>Clubs | Gain/<br>Loss<br>Clubs | New<br>Members | Charter<br>Members | Reinstate<br>Members | Transfer<br>Members | Total<br>Member<br>Added | Total<br>Members<br>Dropped | Gain/<br>Loss<br>Members |
|-----------|--------------|------------------|------------------------|----------------|--------------------|----------------------|---------------------|--------------------------|-----------------------------|--------------------------|
| 2010-2011 | 3            | 0                | 3                      | 147            | 77                 | 0                    | 3                   | 227                      | -121                        | 106                      |
| 2011-2012 | 2            | 0                | 2                      | 166            | 71                 | 1                    | 3                   | 241                      | -171                        | 70                       |
| 2012-2013 | 1            | 0                | 1                      | 149            | 20                 | 1                    | 3                   | 173                      | -80                         | 93                       |
| 2013-2014 | 4            | 0                | 4                      | 156            | 114                | 4                    | 4                   | 278                      | -125                        | 153                      |
| 2014-2015 | 0            | 0                | 0                      | 70             | 4                  | 0                    | 1                   | 75                       | -70                         | 5                        |
| Average   | 2            | 0                | 2                      | 138            | 57                 | 1                    | 3                   | 199                      | -113                        | 85                       |