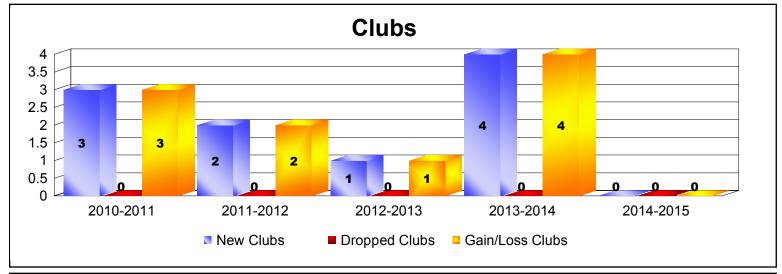

District 114 M

As of June 2015 Cumulative

| Year      | New<br>Clubs | Dropped<br>Clubs | Gain/<br>Loss<br>Clubs | New<br>Members | Charter<br>Members | Reinstate<br>Members | Transfer<br>Members | Total<br>Member<br>Added | Total<br>Members<br>Dropped | Gain/<br>Loss<br>Members |
|-----------|--------------|------------------|------------------------|----------------|--------------------|----------------------|---------------------|--------------------------|-----------------------------|--------------------------|
| 2010-2011 | 3            | 0                | 3                      | 147            | 77                 | 0                    | 3                   | 227                      | -121                        | 106                      |
| 2011-2012 | 2            | 0                | 2                      | 166            | 71                 | 1                    | 3                   | 241                      | -171                        | 70                       |
| 2012-2013 | 1            | 0                | 1                      | 149            | 20                 | 1                    | 3                   | 173                      | -80                         | 93                       |
| 2013-2014 | 4            | 0                | 4                      | 156            | 114                | 4                    | 4                   | 278                      | -125                        | 153                      |
| 2014-2015 | 0            | 0                | 0                      | 70             | 4                  | 0                    | 1                   | 75                       | -70                         | 5                        |
| Average   | 2            | 0                | 2                      | 138            | 57                 | 1                    | 3                   | 199                      | -113                        | 85                       |